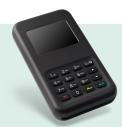

# Go mobile

Check out anywhere from your phone or tablet with the WisePad 3 device.

€59 (€8 shipping + VAT)