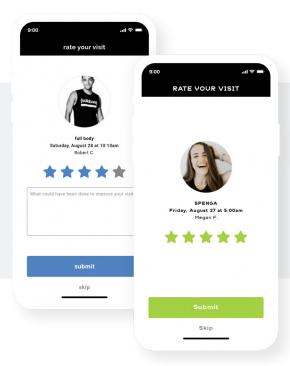

## **In-App Reviews**

Collect valuable feedback from your members, trigger instant alerts, and create follow-up actions when needed.