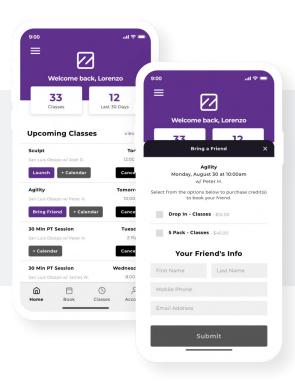

## **Bring a Friend**

The ultimate lead generator is sharing the experience. Allow your members to bring a workout partner and easily book them using your members' available class credits.