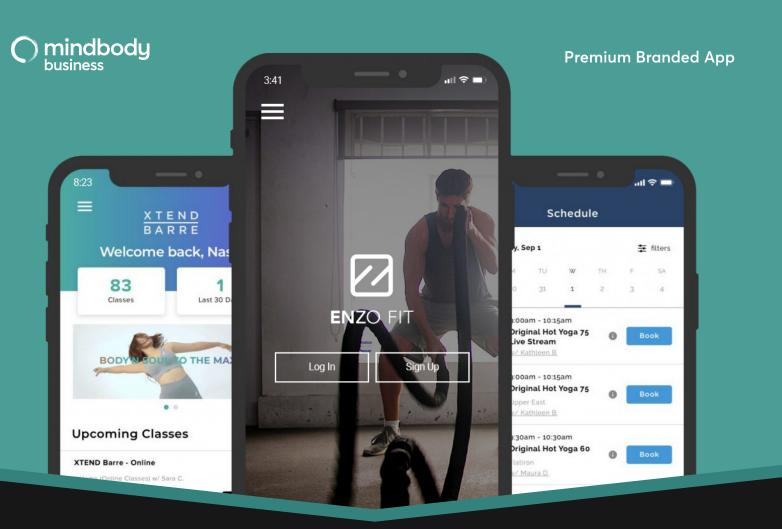

#### PREMIUM BRANDED APP -

Make your business stand out and elevate your member experience.

AXLE Premium Branded App | With your custom branded app in their hands, your members can schedule classes, pick a spot, see their spin stats, and track their visits. And it all syncs flawlessly with the AXLE CRM.