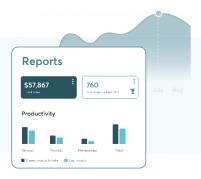

## Sophisticated reporting for data-driven decisions

Your enterprise requires analytics that are both powerful and userfriendly. Detailed dashboards track the metrics you need to make effective, strategic business decisions.