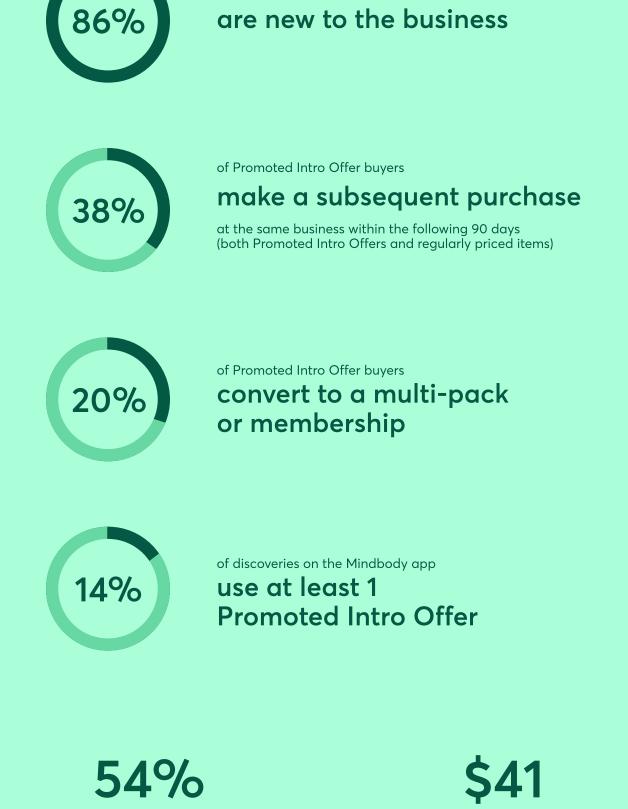

## of Promoted Intro Offer buyers

How Promoted Intro Offers help you grow

for businesses who use Promoted
Intro Offers versus those who don't
in the US

Mindbody Marketplace users are booking classes and appointments now. Make sure

they find your business.

client retention

increase over 90 days

average

**Promoted Intro** 

Offer purchase